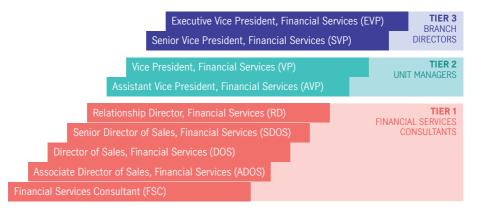

## Your career path

Everyone has different career goals. Some strive to become the top financial consultant. Some dream of running their own agency one day. Whichever path you choose, Manulife Singapore can help get you there.